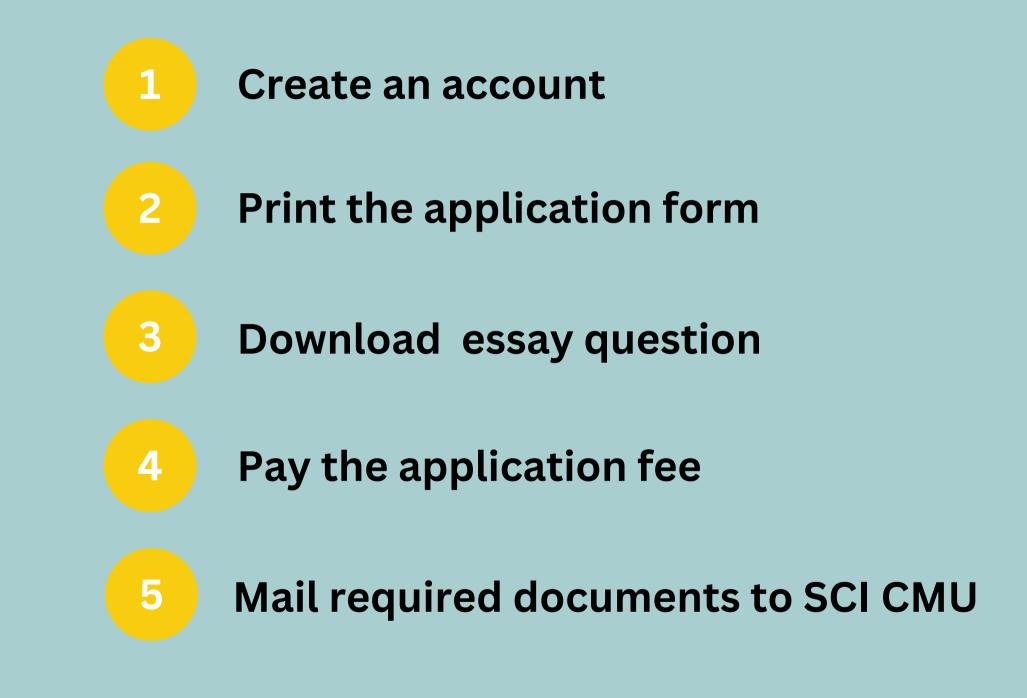

# How to apply CMU Science Camp application

### Go to website

## http://scicamp.science.cmu.ac.th

1

Print the application form

Download essay question