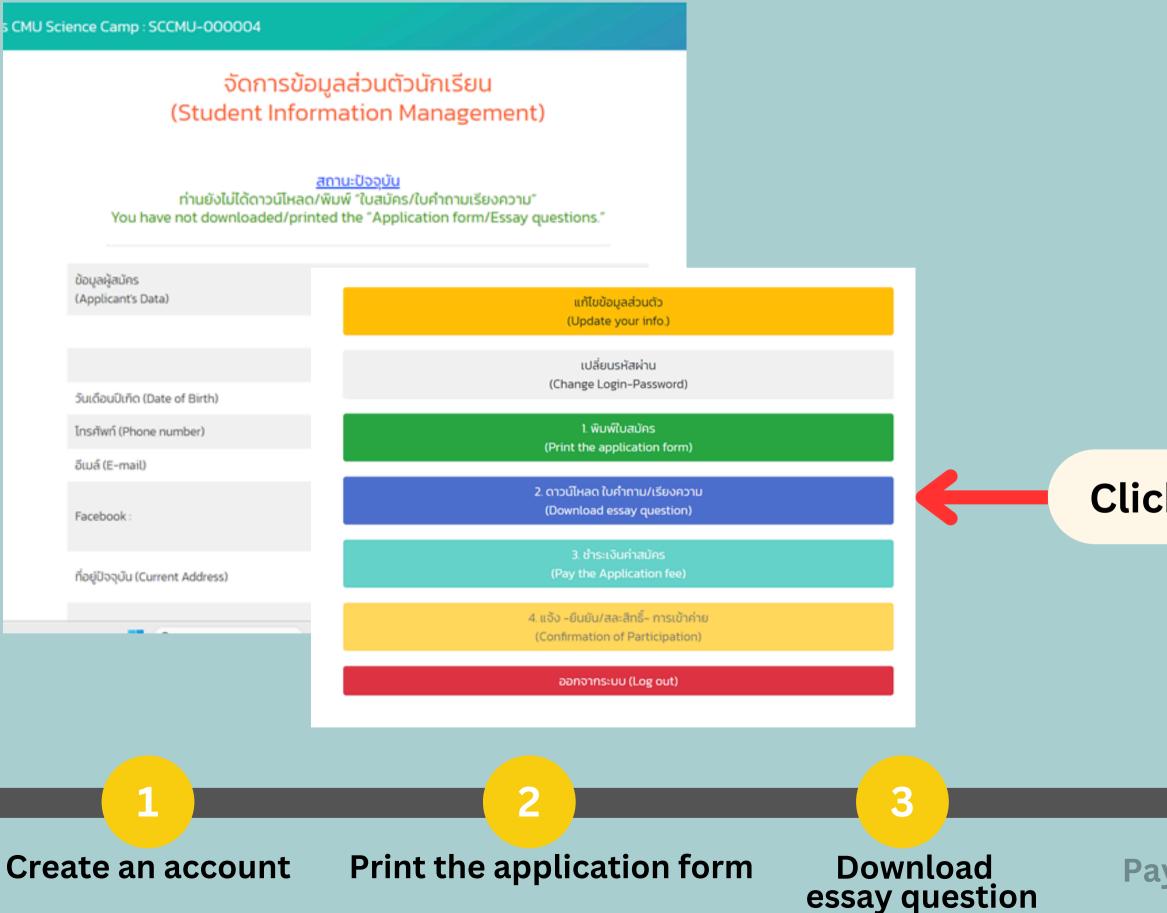

|                                         |  |
| Print the application form                                                                                                                              | Download                                |  |
|                                                                                                                                                         | ssay question                           |  |
| E                                                                                                                                                       | say question                            |  |

## **Completed application form**

Pay the application fee



CMU Science Camp : SCCMU-000004



## **Click "Download essay question"**

Pay the application fee







#### Instruction:

ผลต่อการพิจารณาให้คะแบบของกรรมการ

1. The questions are available in both Thai and English. You're free to choose either of these versions. However, you must submit your response with only one selected language. Submitting your responses in both languages does not have any impact on your score. 2. Students may use AI to answer the questions no.1 and no.2. However, using AI does hot help gain higher score.







#### นพื้นที่เว้นว่างไว้เท่านั้น ด้วยตัวบรรจงและ

1 ในชีวิตประจำวันนักเรียนเคยใช้ประโยชน์จาก AI หรือไม่ อย่างไร หากไม่เคย จะมีแนวทางในการใช้ AI อย่างไรบ้าง



คำถามข้อที่ 2 ในการทำโครงงานวิทยาศาสตร์ จะสามารถนำ Al มาช่วยทำอะไรได้บ้าง และไม่สามารถนำมาใช้ทำ อะไรได้บ้าง

**Create an account**