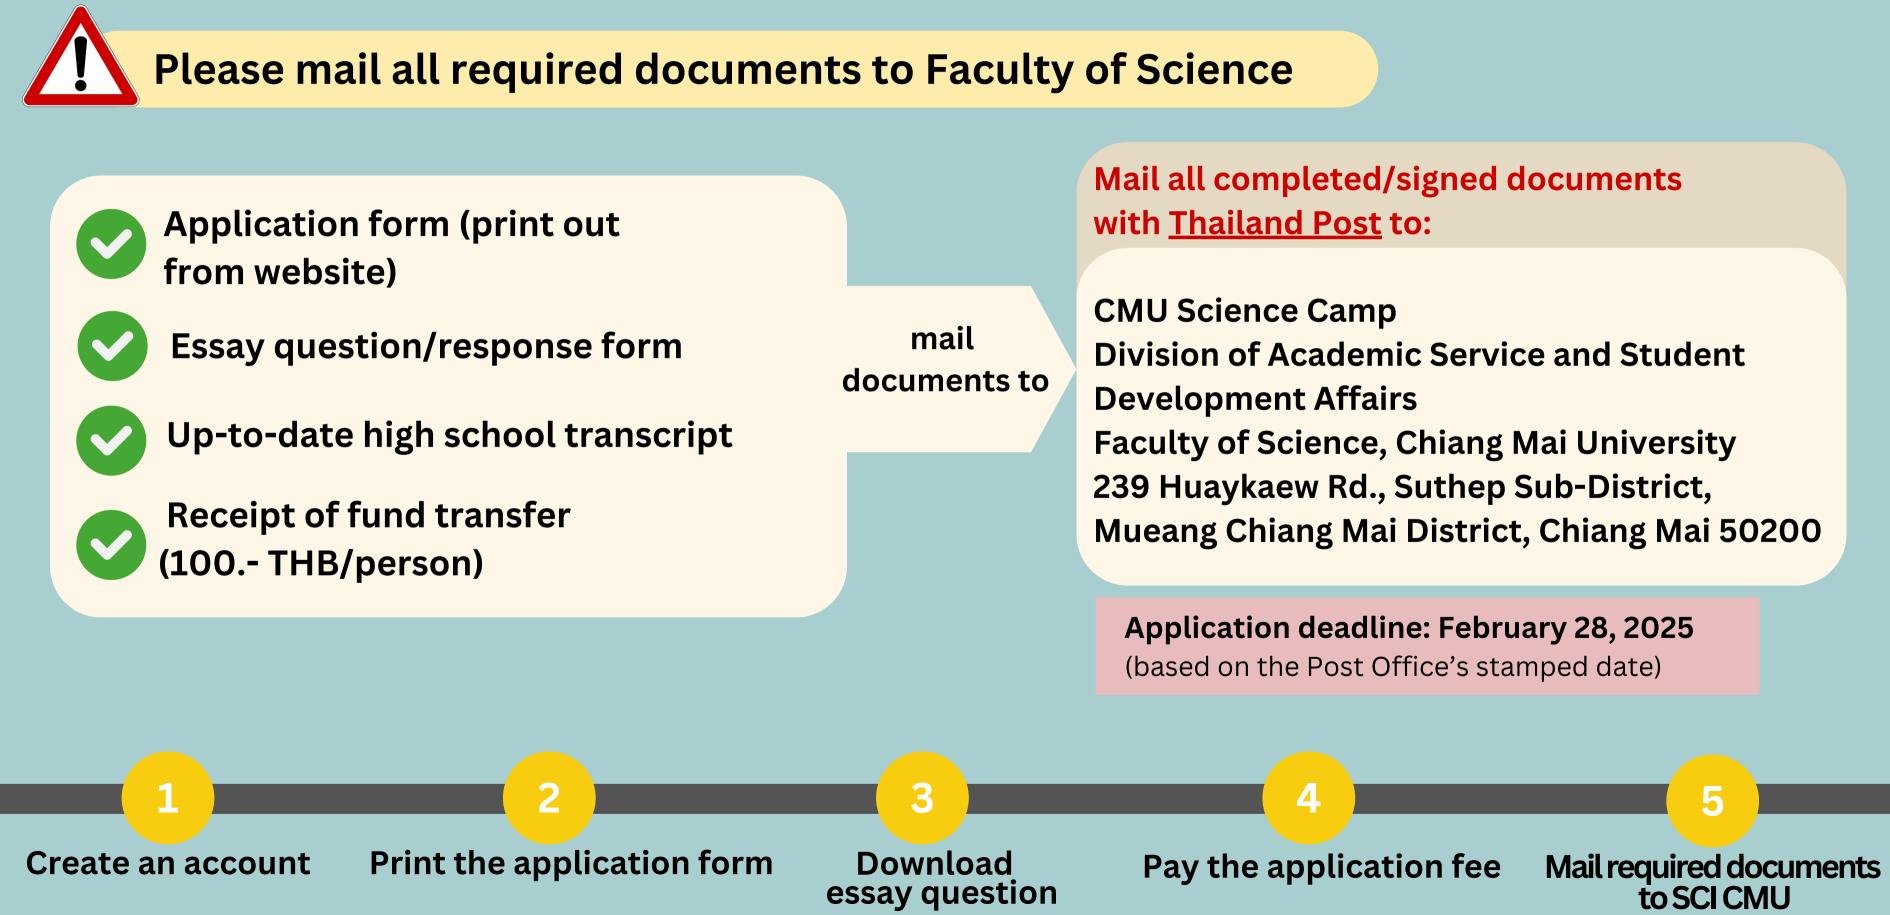

# How to apply CMU Science Camp application

**Create an account** 

1

Print the application form

Download essay question

#### Print the application form

Download essay question

Print the application form

Download essay question

lai University)

1

Print the application form

Download essay question

Pay the application fee

**Create an account** 

1

Print the application form

2

## **Click "Print the application form"**

Pay the application fee

### Click "Pay the application fee"