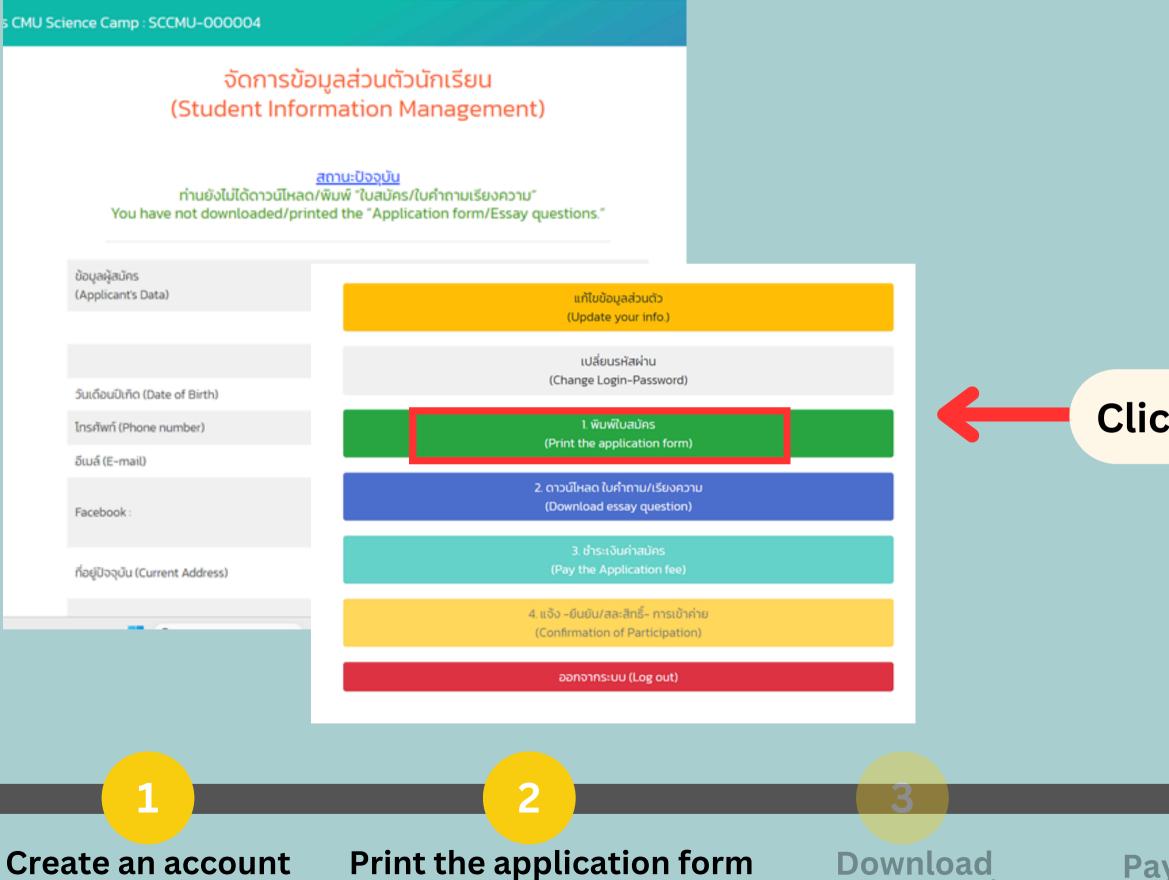

นไม่เกิน 50 ตัวอักษร (max 50 characters) \*\*หลีกเลี่ยงสัญลักษณ์พิเศษ \* % ' " / \ (please avoid Special symbols)

ยืนยันการสมัคร (Comfirm)

กลับไปแก้ไข (Back)

### Setting up password

Pay the application fee



hiang Mai University

### >> ลงทะเบียนออนไลน์เสร็จสมบูรณ์ (Online registration is completed)

กรุณาเก็บบันทึกข้อมูลสำหรับการเข้าสู่ระบบของท่าน (please save login account in secure.)

> YOUR USERNAME : YOUR PASSWORD :

ไปยังหน้าหลัก (Homepage)



1

Print the application form

Download essay question



Pay the application fee







**Create an account** 

1

Print the application form

2

Download essay question

### Click "Log in"

Pay the application fee





## Log in using your USERNAME and PASSWORD

Pay the application fee



essay question

CMU Science Camp : SCCMU-000004



## **Click "Print the application form"**

Pay the application fee





## Once *confirmed/printed*, your information in application form cannot be modified

Pay the application fee



1

**Create an account** 

|                                                                                                                                                         | SCCMU-000004                            |  |
|---------------------------------------------------------------------------------------------------------------------------------------------------------|-----------------------------------------|--|
|                                                                                                                                                         |