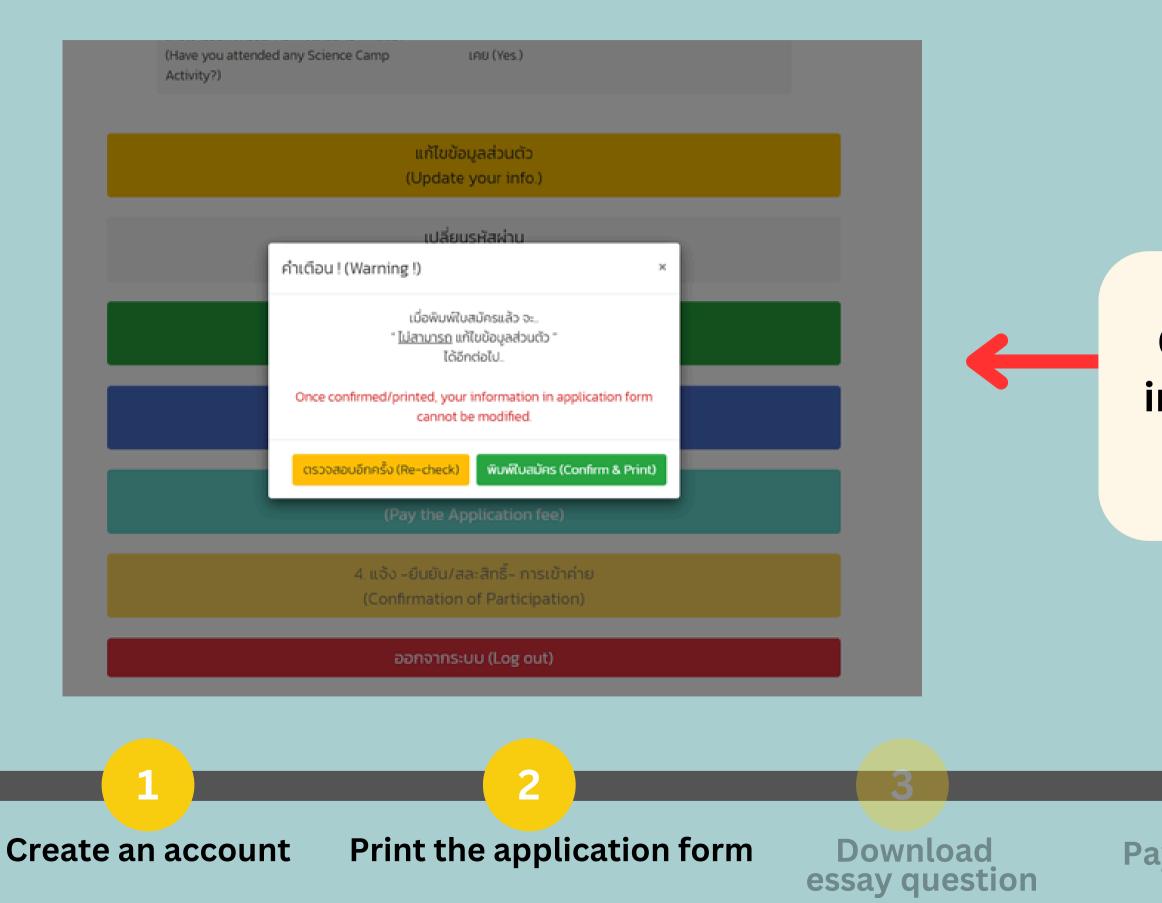

## Once *confirmed/printed*, your information in application form cannot be modified

Pay the application fee

1

**Create an account** 

|                                                                                                                                                         | SCCMU-000004                            |  |
|---------------------------------------------------------------------------------------------------------------------------------------------------------|-----------------------------------------|--|
|                                                                                                                                                         |                                         |  |
|                                                                                                                                                         |                                         |  |
| Academic's Academic's CIENCE CAMP                                                                                                                       | ดิดรูปถ่ายหน้าตรง                       |  |
| FACULTY OF SCIENCE MAY 10-14, 2023<br>CHIANG MAE UNIVERSITY                                                                                             | ไม่สวนหมวก/แว่นตา<br>(Affix your recent |  |
| ใบสมัคร "ค่ายค้นฝืนปั้นนักวิทย์"<br>(Application Form for Science Camp)                                                                                 | photo here)                             |  |
| (Application Pormior Science Camp)                                                                                                                      |                                         |  |
|                                                                                                                                                         |                                         |  |
| ส่วนที่ 1 ข้อมูลส่วนตัวนักเรียน (PART 1 Personal Infomation)                                                                                            |                                         |  |
| ชื่อ (NAME) :<br>วัน/เดือน/บี เกิด (Date of Birth) :                                                                                                    | NAME (EN) :<br>ชื่อเส่น (Nickname)      |  |
| หมายเลขไกรศัพท์ (Phone)                                                                                                                                 | E-mail:                                 |  |
| Facebook :<br>ที่อยู่ปัจจุบัน (Current Address) : 1 จังหวัด นครพบบ (Nakhon phanom) 111                                                                  |                                         |  |
| ชื่อ-สกุล ผู้ปกครอง (Guardian Name) :                                                                                                                   |                                         |  |
| หมายเลขไกรศัพท์ผู้ปกครองที่ดิดต่อได้ (Guardian's Phone) :                                                                                               |                                         |  |
| E-mail ผู้ปกครอง (Guardian's E-mail) :<br>ส่วนที่ 2 ข้อมูลด้านการศึกษา (PART 2 Education)                                                               |                                         |  |
|                                                                                                                                                         | เกรดเฉลี่ยสะสม<br>ปัจจุบัน (Current     |  |
| แผนการเรียน (Program of study) :                                                                                                                        | Grade-Point                             |  |
|                                                                                                                                                         | Average) : 4.00<br>จังหวัด (School      |  |
| สังกัดโรงเรียน (Current School) :                                                                                                                       | Province) : ថ័មភូជ<br>(Chai yaphum)     |  |
| <u>ในมีการศึกษา 2566</u> นักเรียนศึกษาอยู่ในชั้นมัธยมศึกษาปีที่ : ม.5. (Grade 11)                                                                       | Conner yearing                          |  |
| (In Academic year 2023, you study in Grade ?)<br>เกยเข้าร่วมกิจกรรมค่ายวิทยาศาสตร์มาแล้วหรือไป? ==> เกย (Yes.)                                          |                                         |  |
| (Have you attended any Science Camp Activity?)                                                                                                          |                                         |  |
| - คณะวิทยาศาสตร์ มหาวิทยาสัยเชียงใหม่ (Faculty of Science ,Chiang Mai University)                                                                       |                                         |  |
|                                                                                                                                                         |                                         |  |
|                                                                                                                                                         |                                         |  |
|                                                                                                                                                         |                                         |  |
|                                                                                                                                                         |                                         |  |
| ข้าพเจ้าขอรับรองว่าข้อความส่วนที่ 1 และ 2 ข้างต้นเป็นความจริงทุกประการ**<br>(I herely certify that information provided in Parts 1 and 2 are accurate.) |                                         |  |
|                                                                                                                                                         |                                         |  |
| (ລວຣິ່ວ : Signed)                                                                                                                                       | ผู้สมักร (Applicant)                    |  |
| Suri (Date)                                                                                                                                             | //2567                                  |  |
|                                                                                                                                                         |                                         |  |
| ส่วนที่ 3 ความเห็นของผู้ปกครอง (PART 3 Legal Guardian's Recommendation)                                                                                 |                                         |  |
| ข้าพเจ้า (Guardian's Name) :<br>ผู้ปกครองของ (a legal guardian of) :                                                                                    |                                         |  |
| รับกราบและเห็นชอบให้ (understand and acknowledge the application of) :                                                                                  | _                                       |  |
|                                                                                                                                                         |                                         |  |
|                                                                                                                                                         |                                         |  |
| 2                                                                                                                                                       |                                         |  |
|                                                                                                                                                         |                                         |  |
|                                                                                                                                                         |                                         |  |
| Print the application form                                                                                                                              | Download                                |  |
|                                                                                                                                                         | ssay question                           |  |
| E                                                                                                                                                       | say question                            |  |