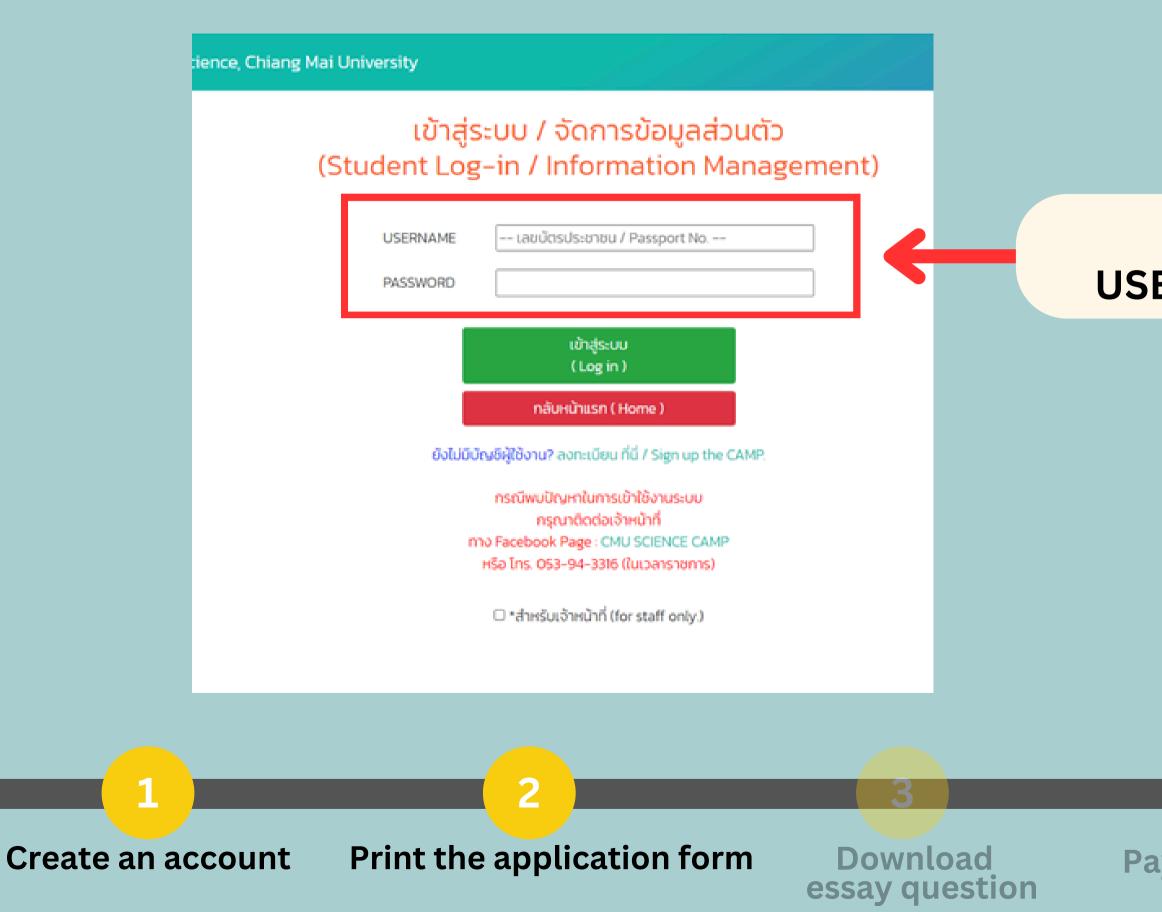

### Click "Log in"

Pay the application fee

## Log in using your USERNAME and PASSWORD

Pay the application fee

essay question

CMU Science Camp : SCCMU-000004