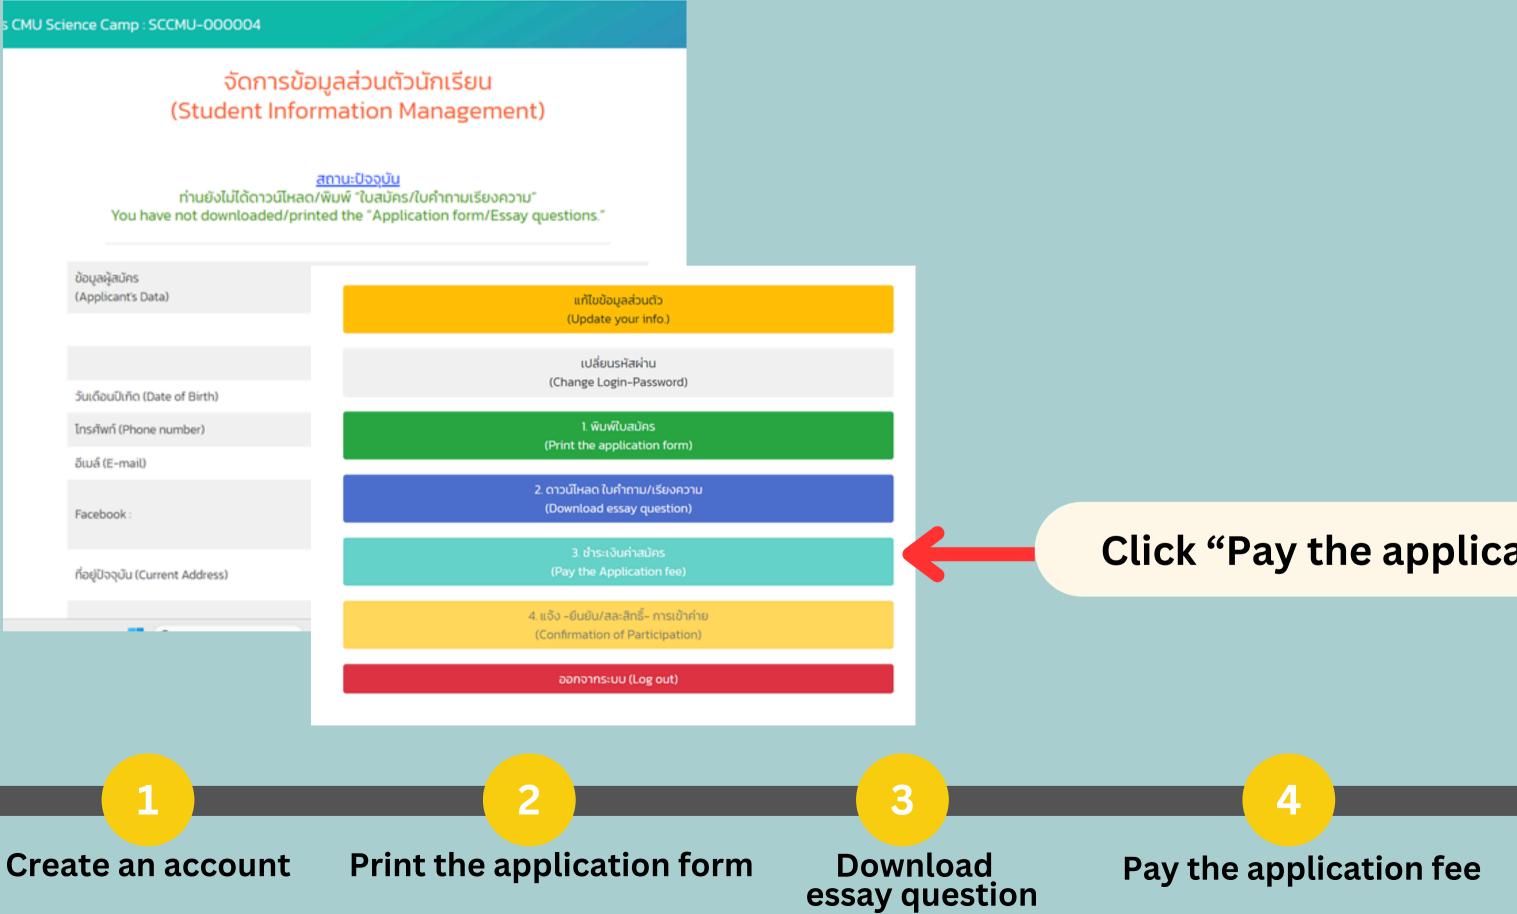

## **Click "Print the application form"**

Pay the application fee

### Click "Pay the application fee"